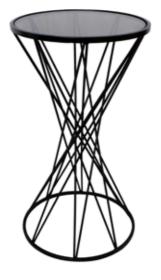

#### SF008A **Coni**

Side table with iron support with geometric design and round clear glass top

Dimensions: H57 x W40 x D40 cm