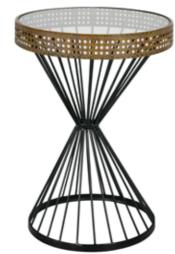

#### SF009A **Shanghai**

Side table with iron support with geometric design and round in smoky grey glass top

Dimensions: H70 x W39 x D39 cm

#### SF010A **Basket**

Side table with iron support with geometric design and round in smoky grey glass top

Dimensions: H70 x W39 x D39 cm