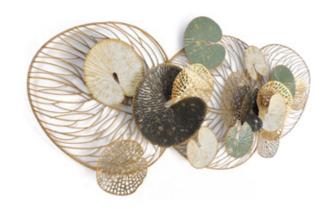

#### SP025B Perforated leaves

Metal painting, wall mounted sculpture, made entirely by hand using artisan techniques

Dimensions: H77 x W104 x D6 cm