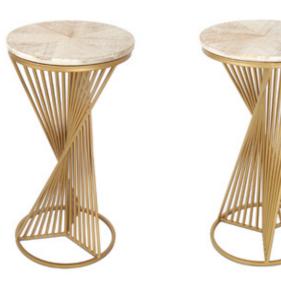

#### SF005A **Side Pyramides**

Side table with iron support with geometric design and square wooden top

Dimensions: H44 x W46 x D46 cm