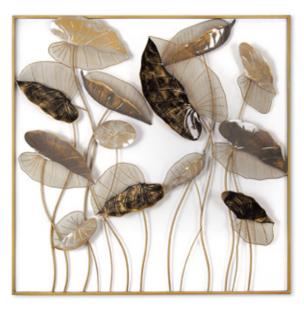

#### SP013A Stylized leaves composition

Metal painting, wall mounted sculpture, made entirely by hand using artisan techniques