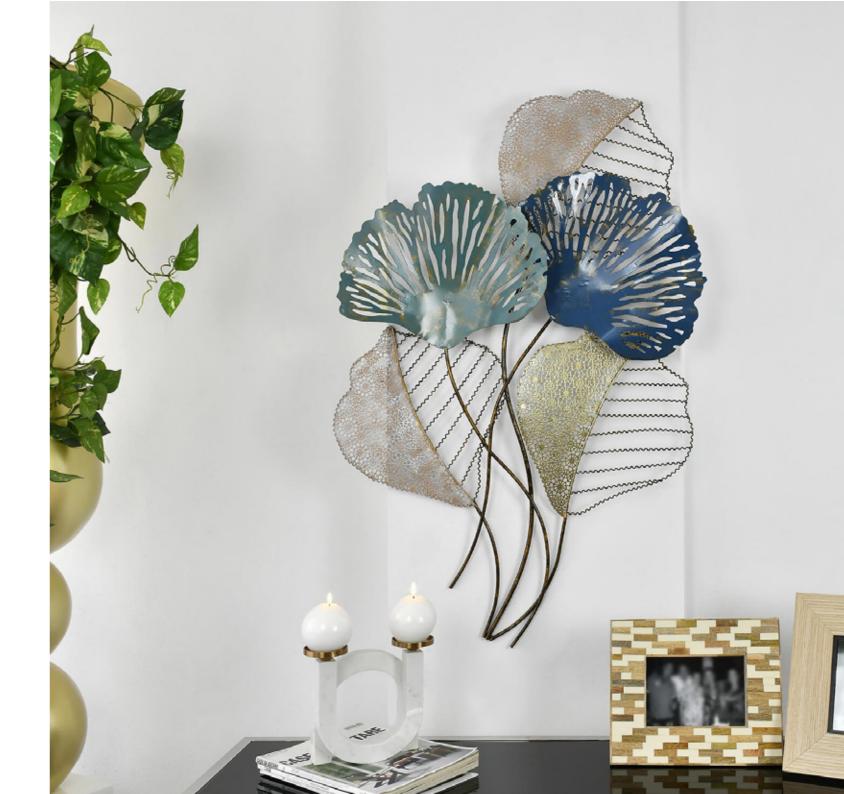

#### SP040A Flower composition

Metal painting, wall mounted sculpture, made entirely by hand using artisan techniques

Dimensions: H100 x W100 x D8 cm