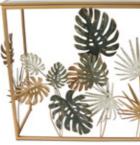

#### SF012A Foglie tropicali

Wall console with iron support with figurative design and rectangular top in clear glass

#### Dimensions: H90 x W120 x D36 cm

Simplicity, appropriateness and proportion. Elsie de Wolfe