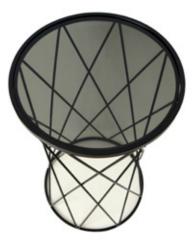

#### SM001A **Sun**

Metal painting with mirror, wall mounted sculpture, made entirely by hand using artisan techniques

Dimensions: H85 x W85 x D4 cm