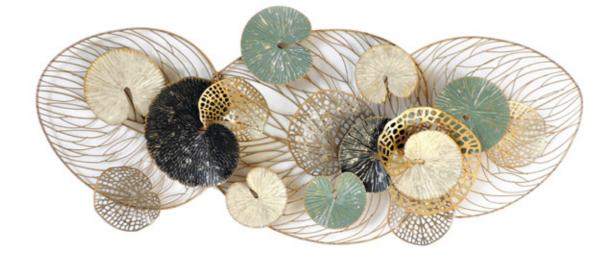

#### SP013A Stylized leaves composition

Metal painting, wall mounted sculpture, made entirely by hand using artisan techniques

#### Dimensions: H76 x W122 x D6 cm