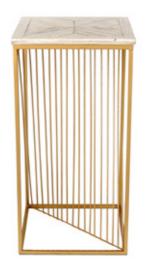

#### SF005A **Side Pyramides**

Side table with iron support with geometric design and square wooden top

Dimensions: H44 x W46 x D46 cm