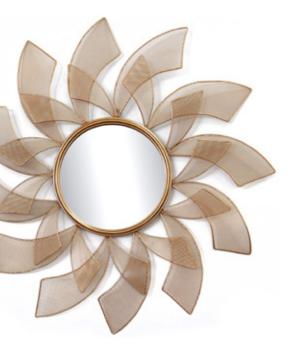

#### SM001A **Sun**

Metal painting with mirror, wall mounted sculpture, made entirely by hand using artisan techniques

Dimensions: H85 x W85 x D4 cm