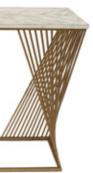

#### SF002A Vibration

Side table with iron support with geometric design and round wooden top

Dimensions: H60 x W30 x D30 cm