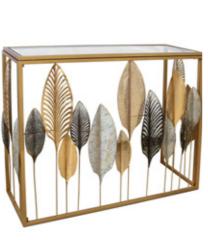

#### SF012A Foglie tropicali

Wall console with iron support with figurative design and rectangular top in clear glass

#### Dimensions: H90 x W120 x D36 cm

Simplicity, appropriateness and proportion. Elsie de Wolfe