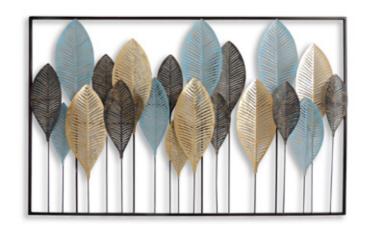

#### SP013A Stylized leaves composition

Metal painting, wall mounted sculpture, made entirely by hand using artisan techniques