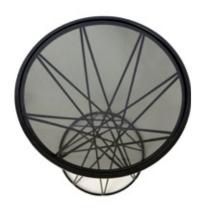

#### SF008A **Coni**

Side table with iron support with geometric design and round clear glass top

Dimensions: H57 x W40 x D40 cm