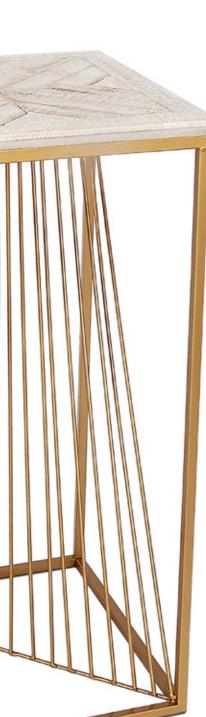

#### SF013A **Arpa**

Wall console with iron support with figurative design and rectangular wooden top

#### Dimensions: H80 x W90 x D30 cm