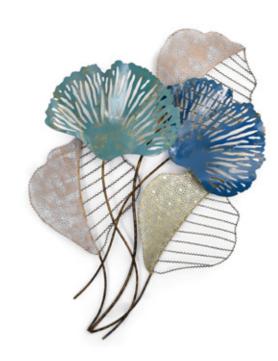

#### SP040A Flower composition

Metal painting, wall mounted sculpture, made entirely by hand using artisan techniques

Dimensions: H100 x W100 x D8 cm