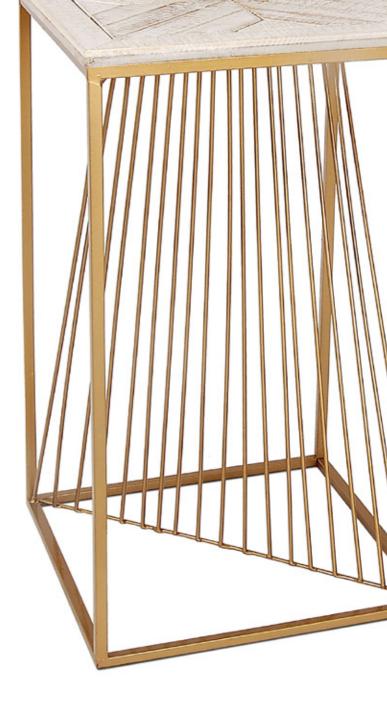

#### SF005A **Side Pyramides**

Side table with iron support with geometric design and square wooden top

Dimensions: H44 x W46 x D46 cm