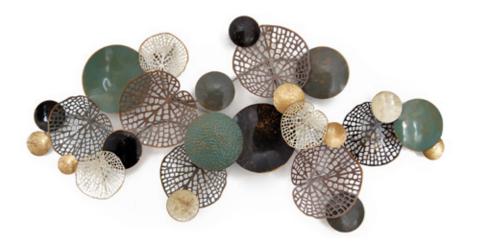

#### SP040A Flower composition

Metal painting, wall mounted sculpture, made entirely by hand using artisan techniques

Dimensions: H100 x W100 x D8 cm