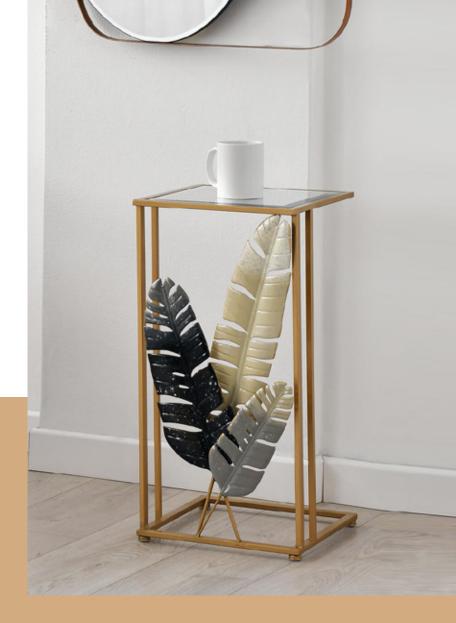

#### SF007A **Piume**

Side table with iron support with figurative design and square clear glass top

Dimensions: H60 x W30 x D30 cm

The images are representative of the product which could present slight variations in color or shape due to craftsmanship.

#### SF011A **Foglie tropicali**

Side table with iron support with figurative design and square clear glass top

Dimensions: H68 x W40 x D50 cm

Eternity is in love with the works of the time William Blake