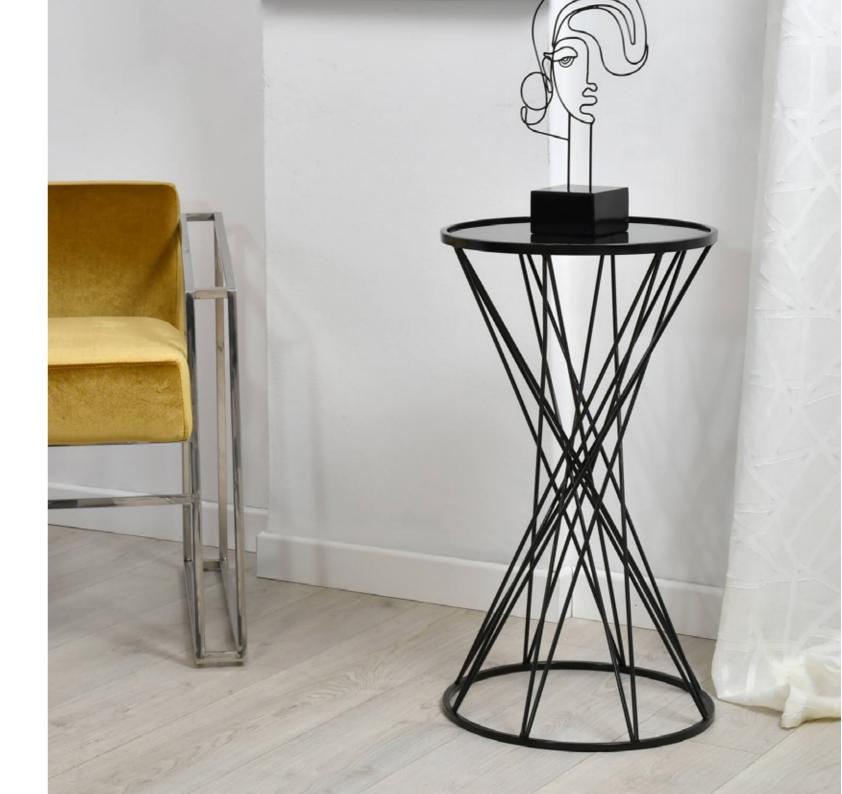

#### SF008A **Coni**

Side table with iron support with geometric design and round clear glass top

Dimensions: H57 x W40 x D40 cm