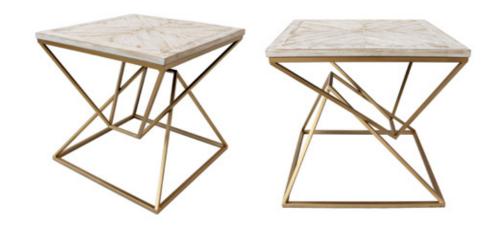

#### SF001A New York

Side table with iron support with geometric design and square wooden top

Dimensions: H60 x W30 x D30 cm