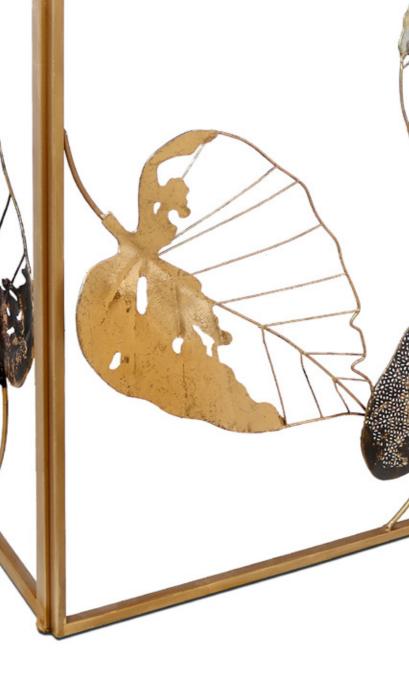

#### SF007A **Piume**

Side table with iron support with figurative design and square clear glass top

Dimensions: H60 x W30 x D30 cm

The images are representative of the product which could present slight variations in color or shape due to craftsmanship.

#### SF011A **Foglie tropicali**

Side table with iron support with figurative design and square clear glass top

Dimensions: H68 x W40 x D50 cm

Eternity is in love with the works of the time William Blake