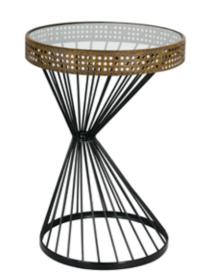

#### SF009A **Shanghai**

Side table with iron support with geometric design and round in smoky grey glass top

Dimensions: H70 x W39 x D39 cm

#### SF010A **Basket**

Side table with iron support with geometric design and round in smoky grey glass top

Dimensions: H70 x W39 x D39 cm