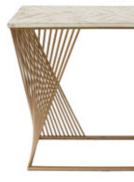

#### SF005A **Side Pyramides**

Side table with iron support with geometric design and square wooden top

Dimensions: H44 x W46 x D46 cm