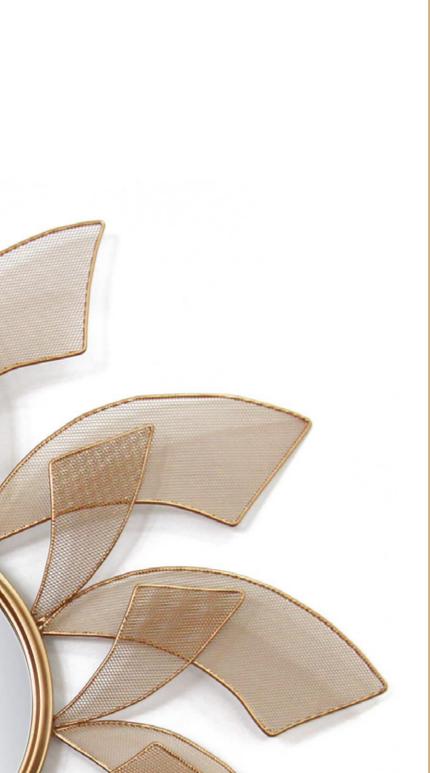

#### SM001A **Sun**

Metal painting with mirror, wall mounted sculpture, made entirely by hand using artisan techniques

Dimensions: H85 x W85 x D4 cm