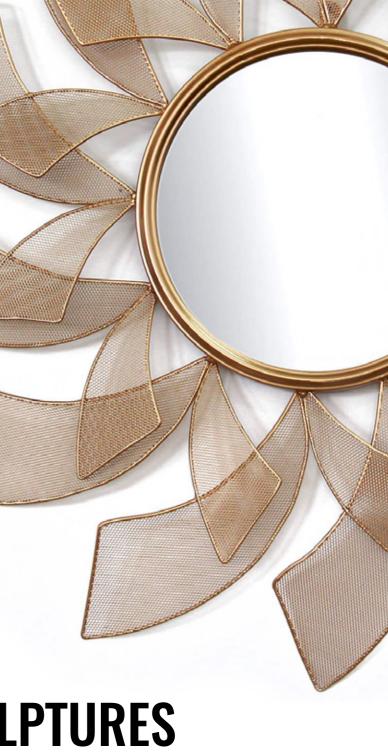

#### SM001A **Sun**

Metal painting with mirror, wall mounted sculpture, made entirely by hand using artisan techniques

Dimensions: H85 x W85 x D4 cm