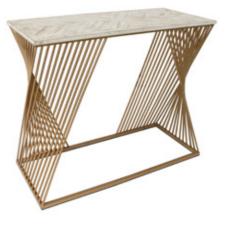

#### SF004A **Autumn**

Wall console with iron support with figurative design and rectangular top in clear glass

Dimensions: H80 x W108 x D36,5 cm

#### SF006A **Foglie**

Wall console with iron support with figurative design and rectangular top in clear glass

Dimensions: H80 x W90 x D30 cm