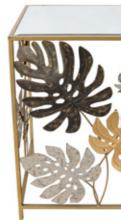

#### SF011A **Foglie tropicali**

Side table with iron support with figurative design and square clear glass top

Dimensions: H68 x W40 x D50 cm

Eternity is in love with the works of the time William Blake