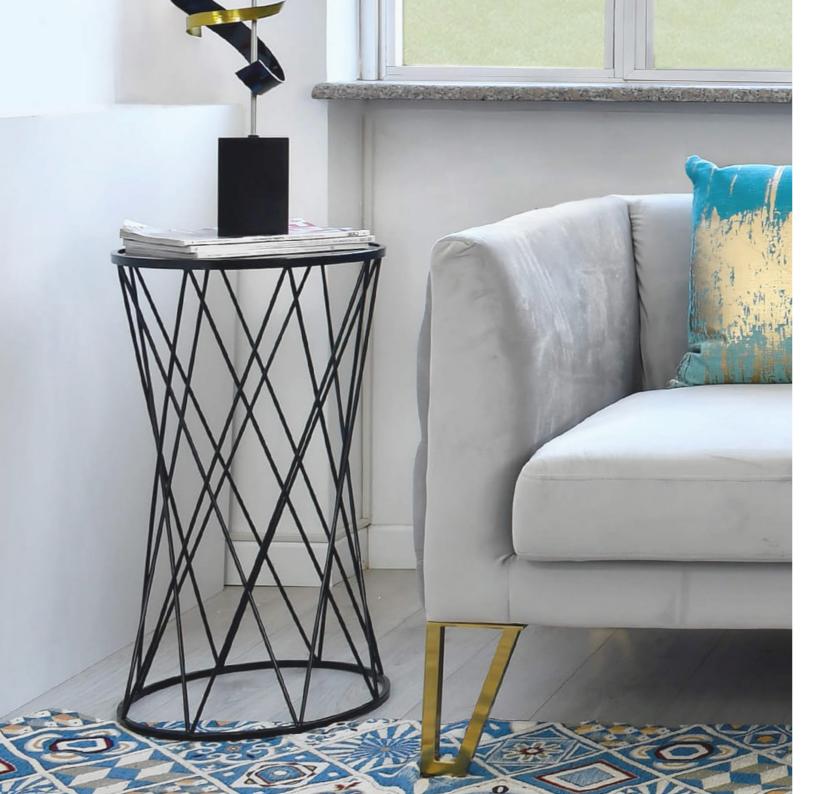

#### SF005A **Side Pyramides**

Side table with iron support with geometric design and square wooden top

Dimensions: H44 x W46 x D46 cm