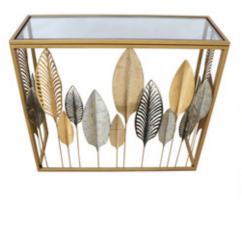

#### SF006A **Foglie**

Wall console with iron support with figurative design and rectangular top in clear glass

Dimensions: H80 x W90 x D30 cm