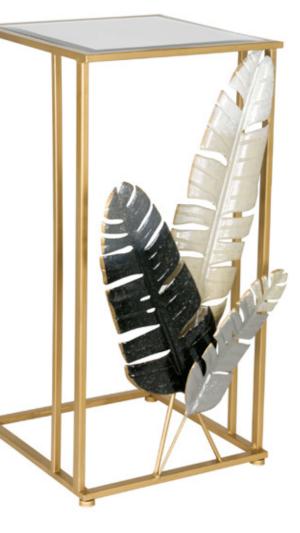

#### SF011A **Foglie tropicali**

Side table with iron support with figurative design and square clear glass top

Dimensions: H68 x W40 x D50 cm

Eternity is in love with the works of the time William Blake