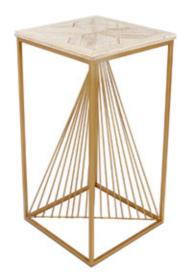

#### SF005A **Side Pyramides**

Side table with iron support with geometric design and square wooden top

Dimensions: H44 x W46 x D46 cm