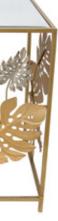

#### SF011A **Foglie tropicali**

Side table with iron support with figurative design and square clear glass top

Dimensions: H68 x W40 x D50 cm

Eternity is in love with the works of the time William Blake