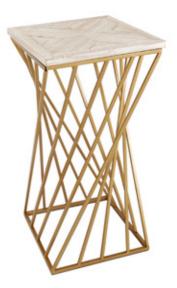

#### SF005A **Side Pyramides**

Side table with iron support with geometric design and square wooden top

Dimensions: H44 x W46 x D46 cm