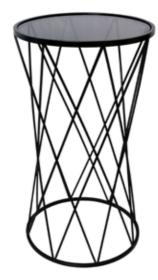

#### SF005A **Side Pyramides**

Side table with iron support with geometric design and square wooden top

Dimensions: H44 x W46 x D46 cm