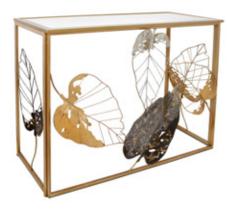

#### SF012A Foglie tropicali

Wall console with iron support with figurative design and rectangular top in clear glass

#### Dimensions: H90 x W120 x D36 cm

Simplicity, appropriateness and proportion. Elsie de Wolfe