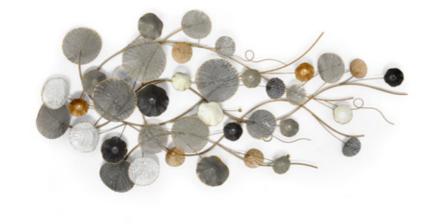

#### SP025B Perforated leaves

Metal painting, wall mounted sculpture, made entirely by hand using artisan techniques

Dimensions: H77 x W104 x D6 cm