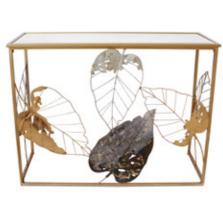

#### SF012A Foglie tropicali

Wall console with iron support with figurative design and rectangular top in clear glass

#### Dimensions: H90 x W120 x D36 cm

Simplicity, appropriateness and proportion. Elsie de Wolfe