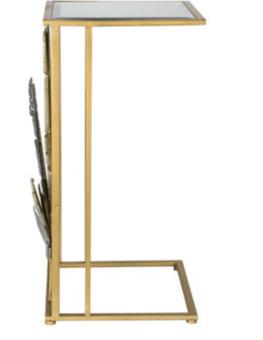

#### SF007A **Piume**

Side table with iron support with figurative design and square clear glass top

Dimensions: H60 x W30 x D30 cm

The images are representative of the product which could present slight variations in color or shape due to craftsmanship.