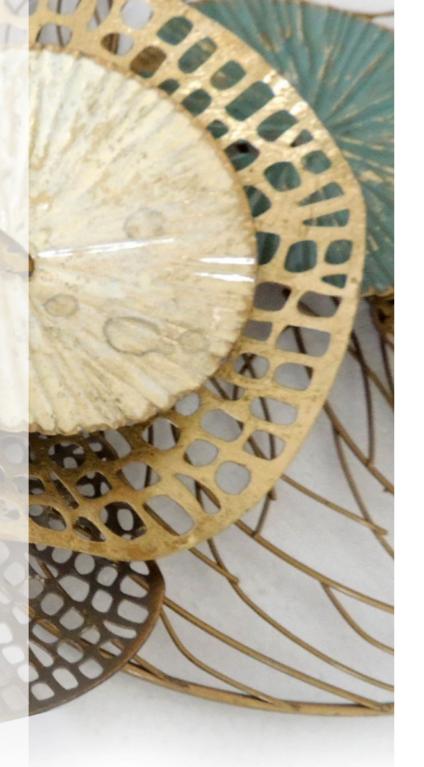

URES**





#### SP005A **Stylized nymphs**

Metal painting, wall mounted sculpture, made entirely by hand using artisan techniques

Dimensions: H67 x W134 x D7 cm



#### SP010A Stylized nymphs

Metal painting, wall mounted sculpture, made entirely by hand using artisan techniques

Dimensions: H68 x W136 x D6 cm



#### SP019A Arabic style composition

Metal painting, wall mounted sculpture, made entirely by hand using artisan techniques

#### Dimensions: H74 x W146 x D9 cm



#### SP013A Stylized leaves composition

Metal painting, wall mounted sculpture, made entirely by hand using artisan techniques

#### Dimensions: H76 x W122 x D6 cm



#### SP034A Stylized nymphs

Metal painting, wall mounted sculpture, made entirely by hand using artisan techniques

Dimensions: H49 x W123 x D9 cm







The images are representative of the product which could present slight variations in color or shape due to craftsmanship.



#### SP025B Perforated leaves

Metal painting, wall mounted sculpture, made entirely by hand using artisan techniques

Dimensions: H77 x W104 x D6 cm





#### SP040A Flower composition

Metal painting, wall mounted sculpture, made entirely by hand using artisan techniques

Dimensions: H100 x W100 x D8 cm





#### SM001A **Sun**

Metal painting with mirror, wall mounted sculpture, made entirely by hand using artisan techniques

Dimensions: H85 x W85 x D4 cm





#### SM002A Eclipse

Metal painting with mirror, wall mounted sculpture, made entirely by hand using artisan techniques

Dimensions: H81 x W81 x D10 cm

### VISIT OUR WEBSITE www.artedalmondo.it

For