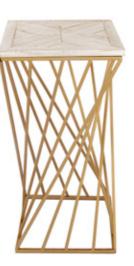

#### SF005A **Side Pyramides**

Side table with iron support with geometric design and square wooden top

Dimensions: H44 x W46 x D46 cm