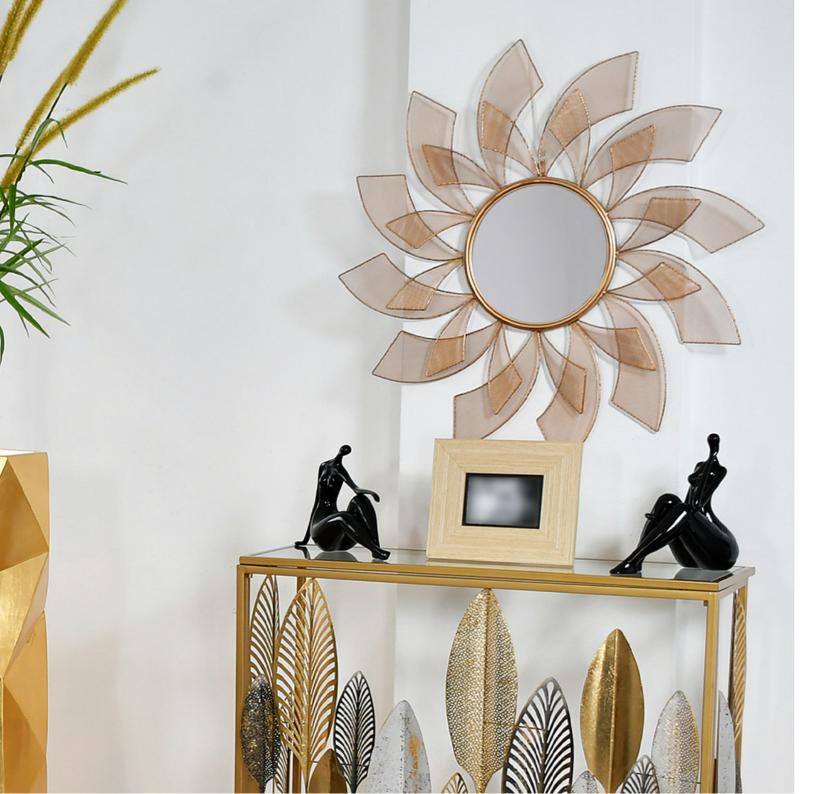

# WALL CONSOLE TABLE

## Features:

ADM Easy Fashion series furniture share share the common feature of having a hand crafted iron support that can then be combined with a wooden or glass top.

Their design is based on high level craftsmanship that requires the expertise of the artisans who make them.

Suitable both for modern and vintage environments, they can offer simple, decorative and inexpensive furnishing solutions.

All items are supplied with a certificate of craftsmanship.