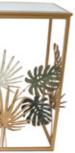

#### SF012A Foglie tropicali

Wall console with iron support with figurative design and rectangular top in clear glass

#### Dimensions: H90 x W120 x D36 cm

Simplicity, appropriateness and proportion. Elsie de Wolfe