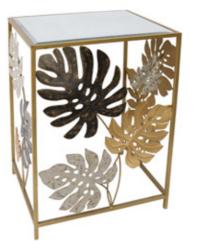

#### SF011A **Foglie tropicali**

Side table with iron support with figurative design and square clear glass top

Dimensions: H68 x W40 x D50 cm

Eternity is in love with the works of the time William Blake