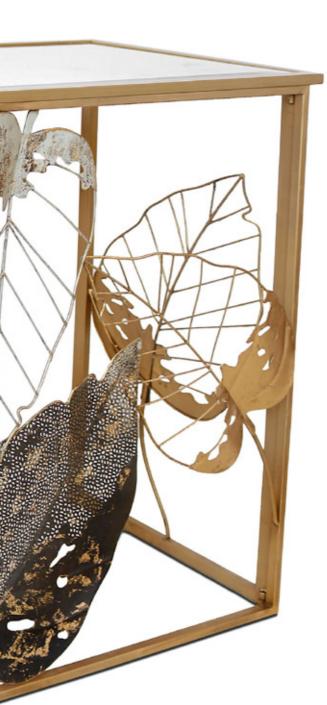

#### SF007A **Piume**

Side table with iron support with figurative design and square clear glass top

Dimensions: H60 x W30 x D30 cm

The images are representative of the product which could present slight variations in color or shape due to craftsmanship.

#### SF011A **Foglie tropicali**

Side table with iron support with figurative design and square clear glass top

Dimensions: H68 x W40 x D50 cm

Eternity is in love with the works of the time William Blake