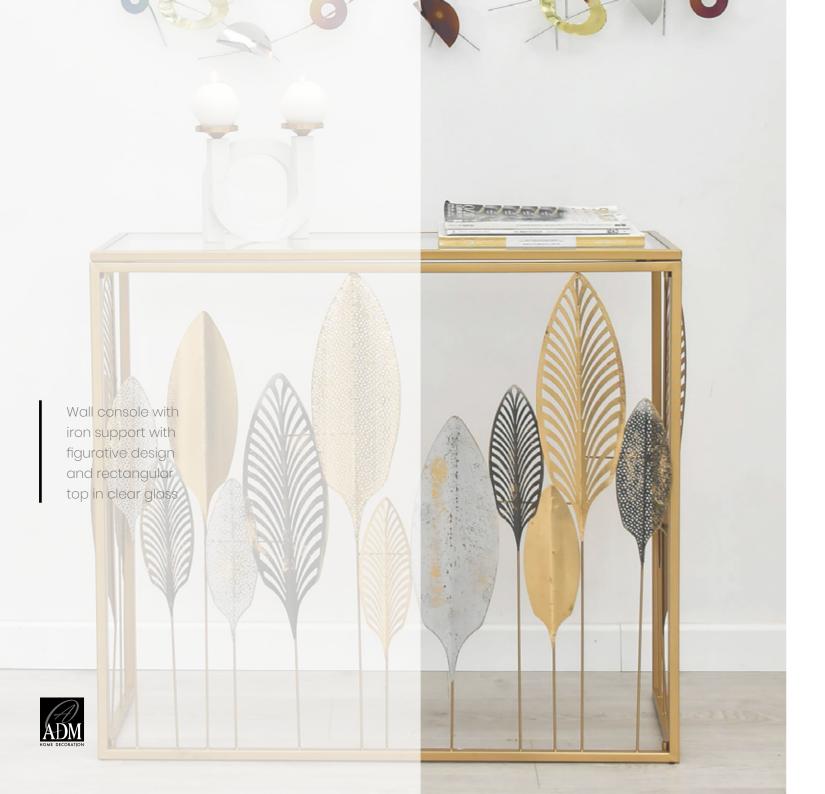

#### SF004A **Autumn**

Wall console with iron support with figurative design and rectangular top in clear glass

Dimensions: H80 x W108 x D36,5 cm