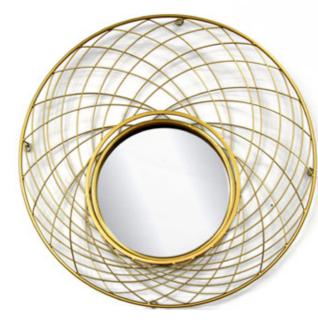

#### SM002A Eclipse

Metal painting with mirror, wall mounted sculpture, made entirely by hand using artisan techniques

Dimensions: H81 x W81 x D10 cm