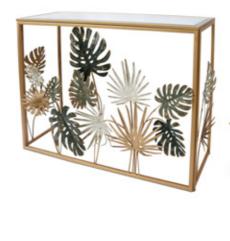

#### SF012A Foglie tropicali

Wall console with iron support with figurative design and rectangular top in clear glass

#### Dimensions: H90 x W120 x D36 cm

Simplicity, appropriateness and proportion. Elsie de Wolfe