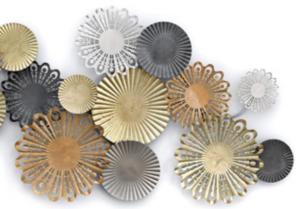

#### SM001A **Sun**

Metal painting with mirror, wall mounted sculpture, made entirely by hand using artisan techniques

Dimensions: H85 x W85 x D4 cm

#### SM002A Eclipse

Metal painting with mirror, wall mounted sculpture, made entirely by hand using artisan techniques

Dimensions: H81 x W81 x D10 cm