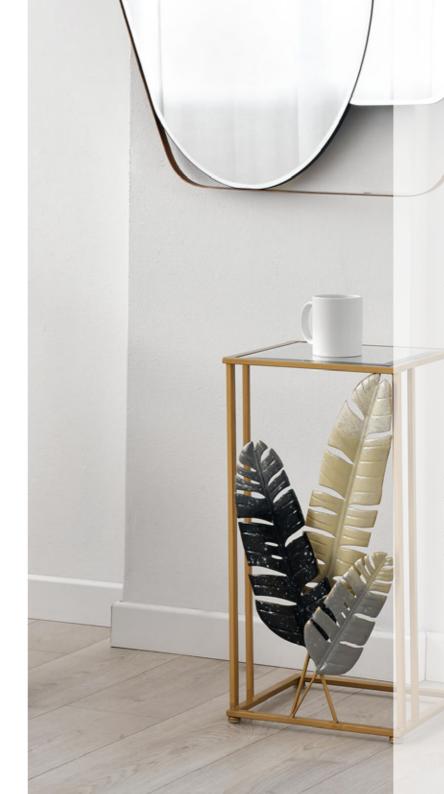

#### SF007A **Piume**

Side table with iron support with figurative design and square clear glass top

Dimensions: H60 x W30 x D30 cm

The images are representative of the product which could present slight variations in color or shape due to craftsmanship.

#### SF011A **Foglie tropicali**

Side table with iron support with figurative design and square clear glass top

Dimensions: H68 x W40 x D50 cm

Eternity is in love with the works of the time William Blake